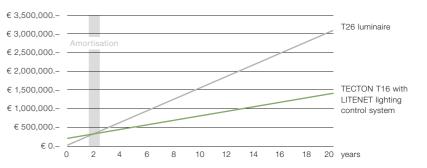

#### Modern luminaires and daylight slash energy consumption

The sawtooth roof supplies the eleven metre high manufacturing workshop and warehouse with abundant daylight, so artificial lighting is only switched on when it is actually needed. Lighting analysis reveals that simply using the TECTON T16 continuous-row system rather than T26 fluorescent lamps for this floor space of more than 20,000 m<sup>2</sup> is enough to reduce energy consumption by 28 percent. Combining this system with a LITENET daylight- and presence-based control system makes the lighting even more efficient. The additional investment involved pays off within 2 years, thanks to reduce electricity bills and maintenance costs. Over the next 20 years, the system will save more than 3,800 tonnes of  $CO_p$ .

#### Payback period: 2 years (total cost)

All potential savings and improvements were calculated using the on-line lighting analysis tool. zumtobel.com/Industriallighting Detailed energy efficiency data was acquired using ecoCALC. zumtobel.com/ecocalc

#### Maintenance costs over service life (20 years)