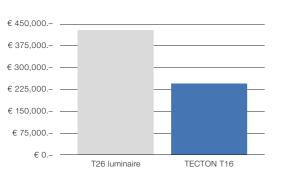

#### Modern luminaires and daylight slash energy consumption

The sawtooth roof supplies the eleven metre high manufacturing workshop and warehouse with abundant daylight, so artificial lighting is only switched on when it is actually needed. Lighting analysis reveals that simply using the TECTON T16 continuous-row system rather than T26 fluorescent lamps for this floor space of more than 20,000 m<sup>2</sup> is enough to reduce energy consumption by 28 percent. Combining this system with a LITENET daylight- and presence-based control system makes the lighting even more efficient. The additional investment involved pays off within 2 years, thanks to reduce electricity bills and maintenance costs. Over the next 20 years, the system will save more than 3,800 tonnes of  $CO_p$ .