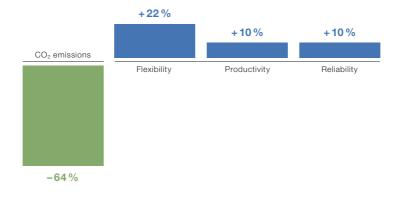

## 1. CO<sub>2</sub> efficiency and cost efficiency

# -64 % co<sub>2</sub>

#### Modern luminaires and daylight slash energy consumption

The sawtooth roof supplies the eleven metre high manufacturing workshop and warehouse with abundant daylight, so artificial lighting is only switched on when it is actually needed. Lighting analysis reveals that simply using the TECTON T16 continuous-row system rather than T26 fluorescent lamps for this floor space of more than 20,000 m<sup>2</sup> is enough to reduce energy consumption by 28 percent. Combining this system with a LITENET daylight- and presence-based control system makes the lighting even more efficient. The additional investment involved pays off within 2 years, thanks to reduce electricity bills and maintenance costs. Over the next 20 years, the system will save more than 3,800 tonnes of  $CO_p$ .

### 2. Flexibility

## +22%

#### Flexible use of space thanks to control and dimming

Fitness equipment is manufactured and stored under one roof. The basic concept of the Technogym Village, improving the quality and reliability of the product by adopting a Total Quality Process approach, is reflected in the way that all machining phases are integrated. The lighting plays a crucial role in this. 300 lx is available over the entire surface area in order to ensure that the eleven metre high workshop can be used to perform all activities. This makes it possible to move areas used for storage and manufacturing as required. Presence-based control ensures that light is only provided in areas that are actually being used.

### 3. Productivity

## +10%

#### More light for better performance

The daylight that streams in through the glazed roof is a great way of boosting employees' working productivity. Higher illuminance levels have a similar effect. Work seems easier and there are fewer signs of fatigue. This also minimises error rates. Technogym uses brightness that is appropriate to the particular visual task in order to make work easier, thus improving productivity.

### 4. Reliability

#### It keeps on running. Also is an emergency.

There are two aspects to reliability in manufacturing bays and warehouses. The first priority is to ensure ideal lighting conditions at all times, with as little interruption as possible. At Technogym, TECTON uses T16 fluorescent lamps to produce light. Significantly less effort is spent on maintenance work thanks to the reduced failure rate and hence fewer lamp failures. The second aspect of reliability concerns the emergency lighting. Emergency lighting points the way to safety in an emergency. The reliability of all luminaires, emergency luminaires and the lighting control system is backed up by Zumtobel's five-year guarantee.