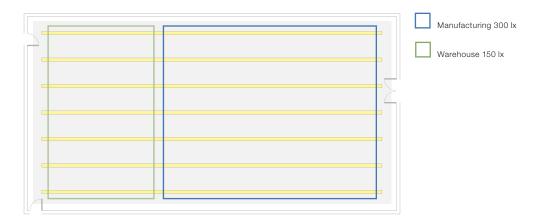

#### Flexible use of space thanks to control and dimming

Fitness equipment is manufactured and stored under one roof. The basic concept of the Technogym Village, improving the quality and reliability of the product by adopting a Total Quality Process approach, is reflected in the way that all machining phases are integrated. The lighting plays a crucial role in this. 300 lx is available over the entire surface area in order to ensure that the eleven metre high workshop can be used to perform all activities. This makes it possible to move areas used for storage and manufacturing as required. Presence-based control ensures that light is only provided in areas that are actually being used.

#### More light for better performance

The daylight that streams in through the glazed roof is a great way of boosting employees' working productivity. Higher illuminance levels have a similar effect. Work seems easier and there are fewer signs of fatigue. This also minimises error rates. Technogym uses brightness that is appropriate to the particular visual task in order to make work easier, thus improving productivity.

Light that is perfect for particular visual tasks

Manual work 300 lx

Warehouse 150 lx