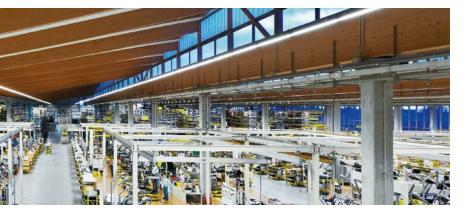

## Technogym

Peak sporting performance: this TECTON continuousrow system with daylight and presence based control will pay for itself within two years.

#### Wellness for customers and employees alike

Technogym supplies fitness and wellness equipment for wellness centres and private households all over the world. The company built its "Technogym Village" at its HQ in Cesena, where it provides an inspiring setting for living and working – with a university, a wellness centre, a new manufacturing workshop and a warehouse, among other facilities. The village's glazed sawtooth roof lets plenty of natural day-light enter the building and paves the way for a lighting solution that is both pleasant and economically efficient. The TECTON continuous-row system turned out to be the ideal artificial lighting component, delivering sufficient quantities of high-quality light from a height of eleven metres. The lighting solution is controlled depending on occupancy and the amount of available daylight; this maximises the system's benefits and efficiency.

#### Flexible use of space thanks to control and dimming

Fitness equipment is manufactured and stored under one roof. The basic concept of the Technogym Village, improving the quality and reliability of the product by adopting a Total Quality Process approach, is reflected in the way that all machining phases are integrated. The lighting plays a crucial role in this. 300 lx is available over the entire surface area in order to ensure that the eleven metre high workshop can be used to perform all activities. This makes it possible to move areas used for storage and manufacturing as required. Presence-based control ensures that light is only provided in areas that are actually being used.