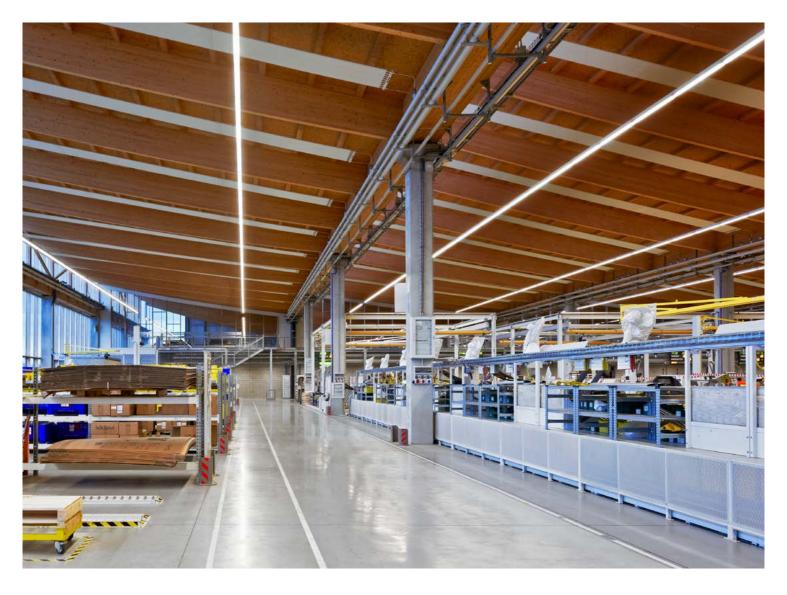

## Technogym

Peak sporting performance: this TECTON continuousrow system with daylight and presence based control will pay for itself within two years.

#### Wellness for customers and employees alike

Technogym supplies fitness and wellness equipment for wellness centres and private households all over the world. The company built its "Technogym Village" at its HQ in Cesena, where it provides an inspiring setting for living and working – with a university, a wellness centre, a new manufacturing workshop and a warehouse, among other facilities. The village's glazed sawtooth roof lets plenty of natural day-light enter the building and paves the way for a lighting solution that is both pleasant and economically efficient. The TECTON continuous-row system turned out to be the ideal artificial lighting component, delivering sufficient quantities of high-quality light from a height of eleven metres. The lighting solution is controlled depending on occupancy and the amount of available daylight; this maximises the system's benefits and efficiency.

#### Modern luminaires and daylight slash energy consumption

The sawtooth roof supplies the eleven metre high manufacturing workshop and warehouse with abundant daylight, so artificial lighting is only switched on when it is actually needed. Lighting analysis reveals that simply using the TECTON T16 continuous-row system rather than T26 fluorescent lamps for this floor space of more than 20,000 m<sup>2</sup> is enough to reduce energy consumption by 28 percent. Combining this system with a LITENET daylight- and presence-based control system makes the lighting even more efficient. The additional investment involved pays off within 2 years, thanks to reduce electricity bills and maintenance costs. Over the next 20 years, the system will save more than 3,800 tonnes of  $CO_p$ .