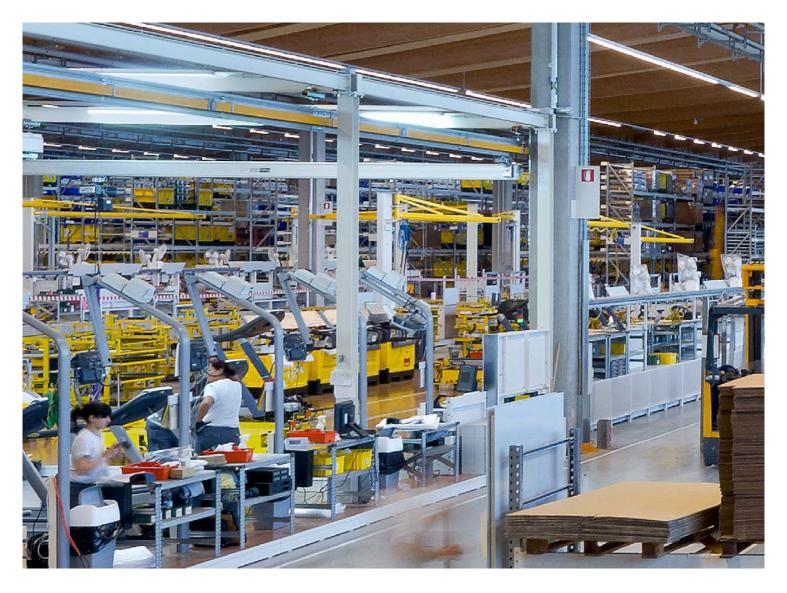

## Technogym

Peak sporting performance: this TECTON continuousrow system with daylight and presence based control will pay for itself within two years.

#### Wellness for customers and employees alike

Technogym supplies fitness and wellness equipment for wellness centres and private households all over the world. The company built its "Technogym Village" at its HQ in Cesena, where it provides an inspiring setting for living and working – with a university, a wellness centre, a new manufacturing workshop and a warehouse, among other facilities. The village's glazed sawtooth roof lets plenty of natural day-light enter the building and paves the way for a lighting solution that is both pleasant and economically efficient. The TECTON continuous-row system turned out to be the ideal artificial lighting component, delivering sufficient quantities of high-quality light from a height of eleven metres. The lighting solution is controlled depending on occupancy and the amount of available daylight; this maximises the system's benefits and efficiency.

#### Modern luminaires and daylight slash energy consumption

The sawtooth roof supplies the eleven metre high manufacturing workshop and warehouse with abundant daylight, so artificial lighting is only switched on when it is actually needed. Lighting analysis reveals that simply using the TECTON T16 continuous-row system rather than T26 fluorescent lamps for this floor space of more than 20,000 m<sup>2</sup> is enough to reduce energy consumption by 28 percent. Combining this system with a LITENET daylight- and presence-based control system makes the lighting even more efficient. The additional investment involved pays off within 2 years, thanks to reduce electricity bills and maintenance costs. Over the next 20 years, the system will save more than 3,800 tonnes of  $CO_p$ .