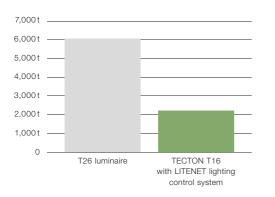

#### Modern luminaires and daylight slash energy consumption

The sawtooth roof supplies the eleven metre high manufacturing workshop and warehouse with abundant daylight, so artificial lighting is only switched on when it is actually needed. Lighting analysis reveals that simply using the TECTON T16 continuous-row system rather than T26 fluorescent lamps for this floor space of more than 20,000 m<sup>2</sup> is enough to reduce energy consumption by 28 percent. Combining this system with a LITENET daylight- and presence-based control system makes the lighting even more efficient. The additional investment involved pays off within 2 years, thanks to reduce electricity bills and maintenance costs. Over the next 20 years, the system will save more than 3,800 tonnes of  $CO_p$ .

#### CO<sub>2</sub> emissions over service life (20 years)