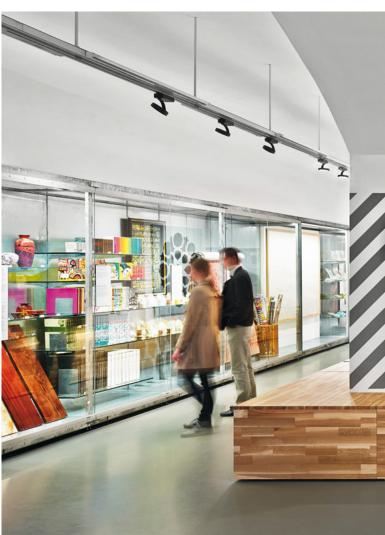

# After conversion

The new MAK DESIGN LAB is divided up into modular units that allow rapid reconfiguration to suit different themes and developments. New themes and objects are continuously being worked out in global networks with the involvement of consumers.

## Flexibility and versatility

A spotlight system for all areas

The MAK DESIGN LAB is meant to be constantly mutable and always offer something new. Variety and change are what it is all about. The MAK FORUM plays a pivotal role when it comes to directly integrating consumers into this process. This space can be flexibly re-arranged and is used for activities and debates involving people who work in areas such as design, research, art and economics.

The flexible DISCUS spotlight system provides the lighting variety needed to accomplish this and it has a consistently uniform design. The spotlight adapts to cope with the space's changing photometric requirements thanks to a wide choice of light distribution characteristics, colour temperatures and mounting options. Light distribution can be varied by using replaceable lenses and illuminance levels can be adjusted directly on the spotlight or by using a lighting control system.