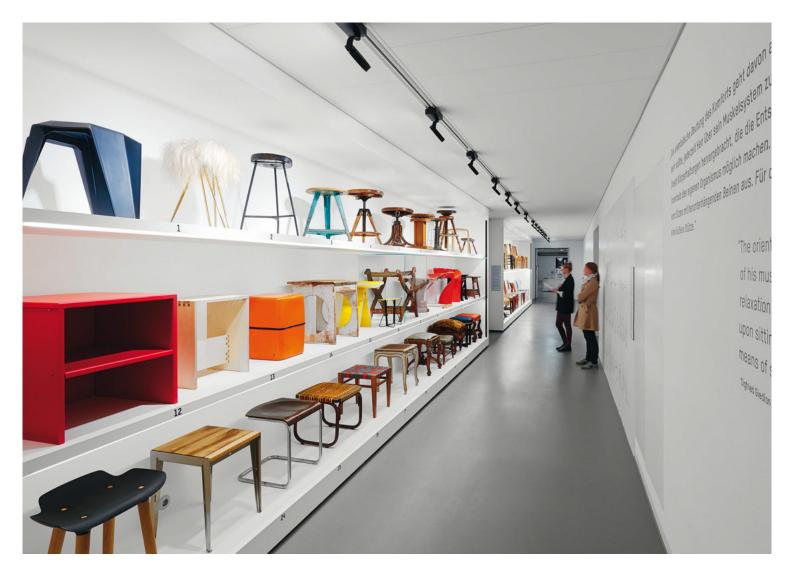

# After conversion

The new MAK DESIGN LAB is divided up into modular units that allow rapid reconfiguration to suit different themes and developments. New themes and objects are continuously being worked out in global networks with the involvement of consumers.

## Flexibility and versatility

A spotlight system for all areas

The MAK DESIGN LAB is meant to be constantly mutable and always offer something new. Variety and change are what it is all about. The MAK FORUM plays a pivotal role when it comes to directly integrating consumers into this process. This space can be flexibly re-arranged and is used for activities and debates involving people who work in areas such as design, research, art and economics.

The flexible DISCUS spotlight system provides the lighting variety needed to accomplish this and it has a consistently uniform design. The spotlight adapts to cope with the space's changing photometric requirements thanks to a wide choice of light distribution characteristics, colour temperatures and mounting options. Light distribution can be varied by using replaceable lenses and illuminance levels can be adjusted directly on the spotlight or by using a lighting control system.