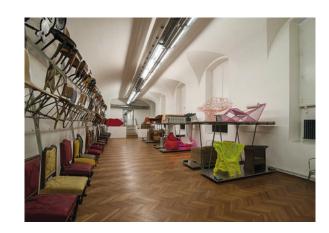

# After conversion

The new MAK DESIGN LAB is divided up into modular units that allow rapid reconfiguration to suit different themes and developments. New themes and objects are continuously being worked out in global networks with the involvement of consumers.

## Flexibility and versatility

A spotlight system for all areas

The MAK DESIGN LAB is meant to be constantly mutable and always offer something new. Variety and change are what it is all about. The MAK FORUM plays a pivotal role when it comes to directly integrating consumers into this process. This space can be flexibly re-arranged and is used for activities and debates involving people who work in areas such as design, research, art and economics.

The flexible DISCUS spotlight system provides the lighting variety needed to accomplish this and it has a consistently uniform design. The spotlight adapts to cope with the space's changing photometric requirements thanks to a wide choice of light distribution characteristics, colour temperatures and mounting options. Light distribution can be varied by using replaceable lenses and illuminance levels can be adjusted directly on the spotlight or by using a lighting control system.