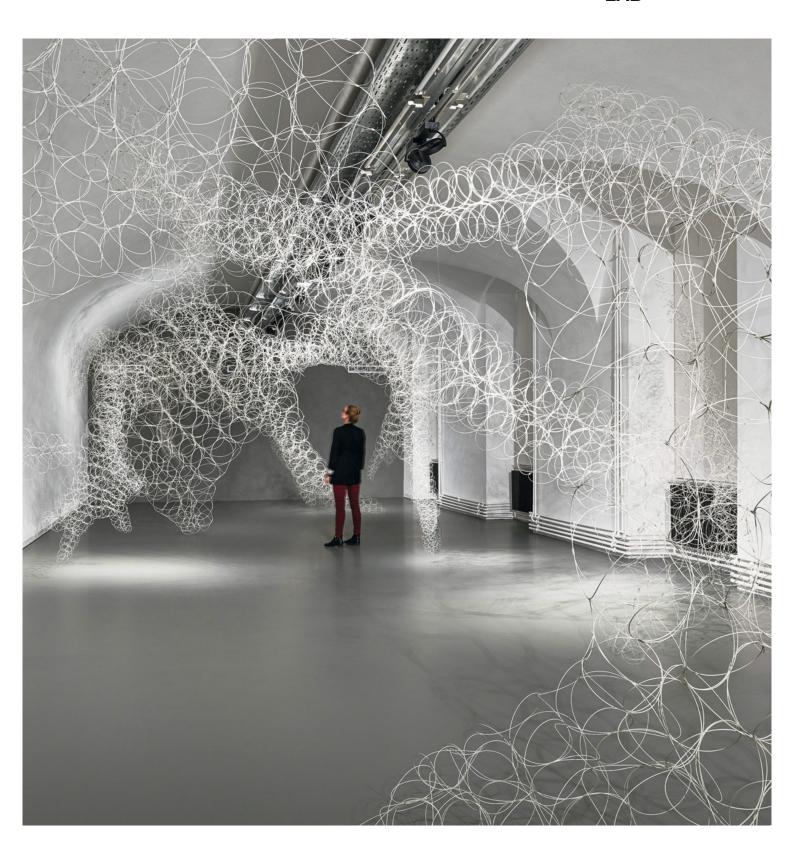

# After conversion

The new MAK DESIGN LAB is divided up into modular units that allow rapid reconfiguration to suit different themes and developments. New themes and objects are continuously being worked out in global networks with the involvement of consumers.

## Flexibility and versatility

A spotlight system for all areas

The MAK DESIGN LAB is meant to be constantly mutable and always offer something new. Variety and change are what it is all about. The MAK FORUM plays a pivotal role when it comes to directly integrating consumers into this process. This space can be flexibly re-arranged and is used for activities and debates involving people who work in areas such as design, research, art and economics.

The flexible DISCUS spotlight system provides the lighting variety needed to accomplish this and it has a consistently uniform design. The spotlight adapts to cope with the space's changing photometric requirements thanks to a wide choice of light distribution characteristics, colour temperatures and mounting options. Light distribution can be varied by using replaceable lenses and illuminance levels can be adjusted directly on the spotlight or by using a lighting control system.