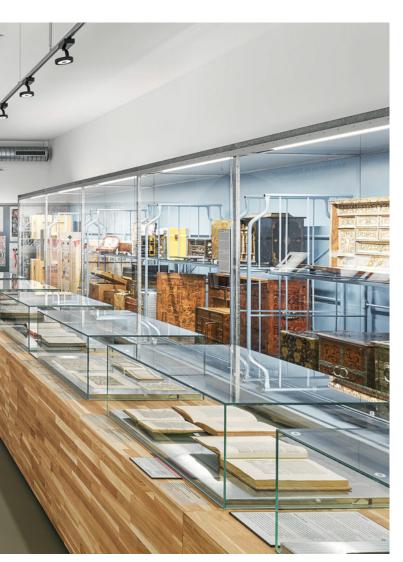

# After conversion

The new MAK DESIGN LAB is divided up into modular units that allow rapid reconfiguration to suit different themes and developments. New themes and objects are continuously being worked out in global networks with the involvement of consumers.

"Design's task is to improve our life" it says on the MAK DESIGN LAB's website. In keeping with this basic principle, the EOOS design studio opted for a spotlight whose design really shows off innovative LED technology. The DISCUS spotlight can be dimmed directly on its housing and meets all the requisite requirements in respect of superb visual quality and maximum energy efficiency thanks to its excellent colour rendering index (Ra > 90), replaceable lenses and two different colour temperatures. In order to deliver a solution that would save operating costs across the board, the emergency lighting was refurbished as well as the ambient lighting and accent lighting.

## Flexibility and versatility

A spotlight system for all areas

The MAK DESIGN LAB is meant to be constantly mutable and always offer something new. Variety and change are what it is all about. The MAK FORUM plays a pivotal role when it comes to directly integrating consumers into this process. This space can be flexibly re-arranged and is used for activities and debates involving people who work in areas such as design, research, art and economics.

The flexible DISCUS spotlight system provides the lighting variety needed to accomplish this and it has a consistently uniform design. The spotlight adapts to cope with the space's changing photometric requirements thanks to a wide choice of light distribution characteristics, colour temperatures and mounting options. Light distribution can be varied by using replaceable lenses and illuminance levels can be adjusted directly on the spotlight or by using a lighting control system.