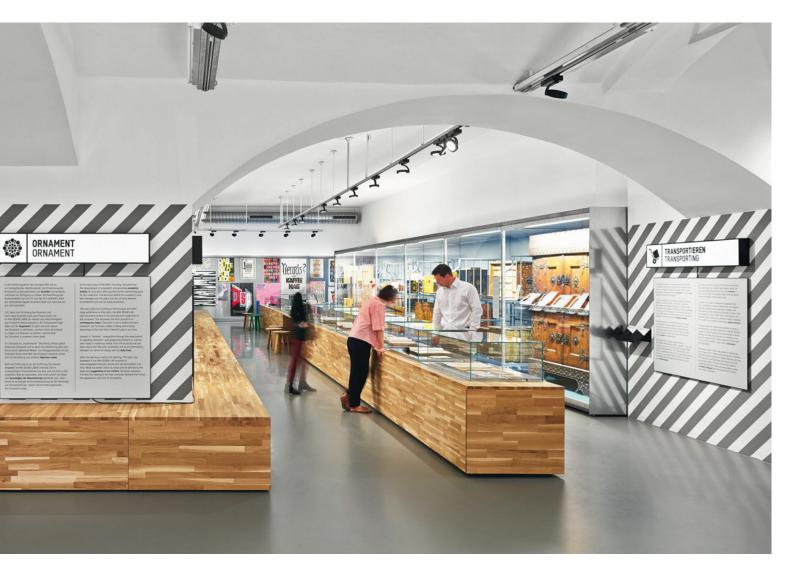

# After conversion

The new MAK DESIGN LAB is divided up into modular units that allow rapid reconfiguration to suit different themes and developments. New themes and objects are continuously being worked out in global networks with the involvement of consumers.

## Flexibility and versatility

A spotlight system for all areas

The MAK DESIGN LAB is meant to be constantly mutable and always offer something new. Variety and change are what it is all about. The MAK FORUM plays a pivotal role when it comes to directly integrating consumers into this process. This space can be flexibly re-arranged and is used for activities and debates involving people who work in areas such as design, research, art and economics.

The flexible DISCUS spotlight system provides the lighting variety needed to accomplish this and it has a consistently uniform design. The spotlight adapts to cope with the space's changing photometric requirements thanks to a wide choice of light distribution characteristics, colour temperatures and mounting options. Light distribution can be varied by using replaceable lenses and illuminance levels can be adjusted directly on the spotlight or by using a lighting control system.