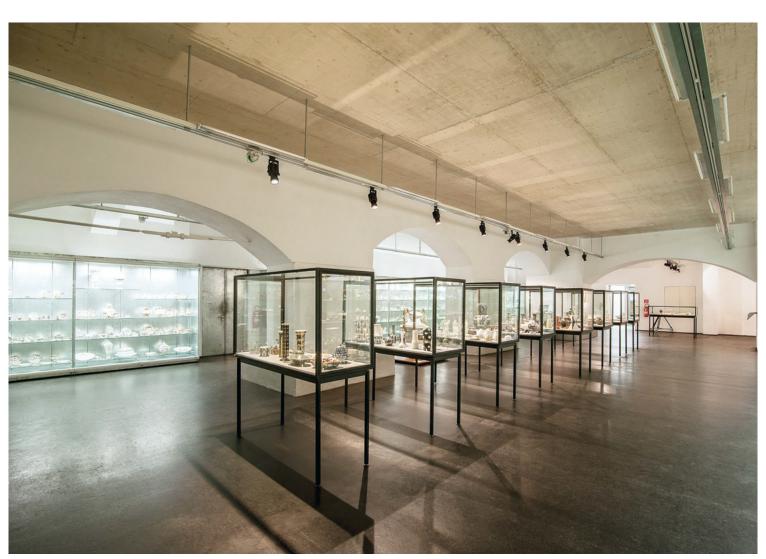

# Before conversion

Neither the exhibition concept nor the premises of the former permanent study collection of the Museum of Applied Arts/Contemporary Art (MAK) did justice to the sheer abundance and variety of exhibits. The new concept was realised by the EOOS design studio. After conversion work that lasted 6 months, an extraordinary link has been forged between applied art, design, architecture and contemporary art.

# After conversion

The new MAK DESIGN LAB is divided up into modular units that allow rapid reconfiguration to suit different themes and developments. New themes and objects are continuously being worked out in global networks with the involvement of consumers.

# **Conservational aspects**

Lighting exhibits gently

This virtually UV and IR-free LED light source has established itself as the gentle way of lighting museums and galleries. The DISCUS LED spotlight range provides ideal light for all objects in any exhibition area – even in situations where conservational aspects have to be taken into account.