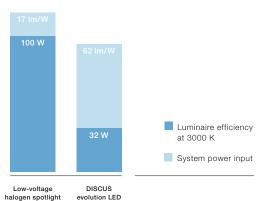

# Energy efficiency and service life

Cutting operating costs

The importance of sustainable products and systems is one of the most important messages conveyed by the exhibition and it is also enshrined in the lighting solution. This high-efficiency LED product portfolio for museum lighting is three times as energy efficient as conventional museum lighting using halogen incandescent lamps and fluorescent lamps. The DISCUS evolution LED spotlight exploits potential energy savings to the full thanks to its unique passive cooling and direct dimmability on the luminaire or by using a lighting control system. Energy cost savings mean that these LED luminaires pay for themselves within 3 to 5 years. An additional feature comes to the fore in some of the exhibition spaces where there are high ceilings: the long service life of Zumtobel's LED products, combined with its 5-year guarantee, means the operator is spared the expense of having to replace faulty light sources.

Efficiency and power input of low-voltage halogen spotlights compared with DISCUS evolution LED

2000 lm

1650 lm