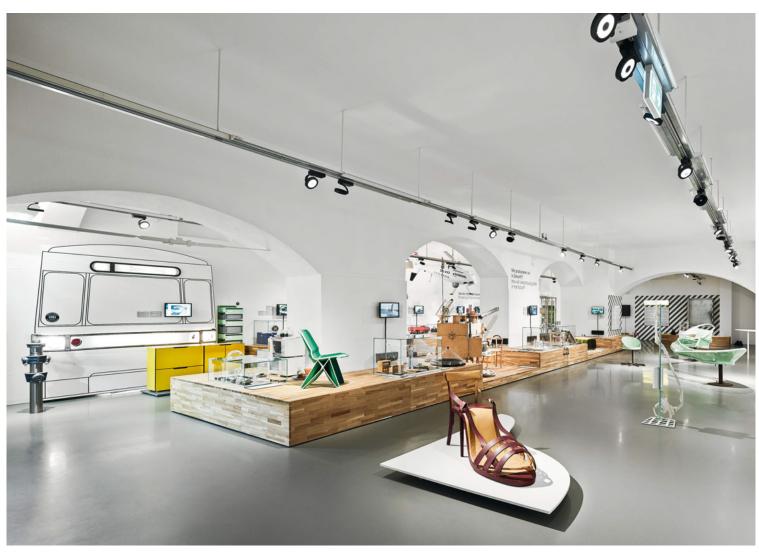

# After conversion

The new MAK DESIGN LAB is divided up into modular units that allow rapid reconfiguration to suit different themes and developments. New themes and objects are continuously being worked out in global networks with the involvement of consumers.

"Design's task is to improve our life" it says on the MAK DESIGN LAB's website. In keeping with this basic principle, the EOOS design studio opted for a spotlight whose design really shows off innovative LED technology. The DISCUS spotlight can be dimmed directly on its housing and meets all the requisite requirements in respect of superb visual quality and maximum energy efficiency thanks to its excellent colour rendering index (Ra > 90), replaceable lenses and two different colour temperatures. In order to deliver a solution that would save operating costs across the board, the emergency lighting was refurbished as well as the ambient lighting and accent lighting.

## Flexibility and versatility

A spotlight system for all areas

The MAK DESIGN LAB is meant to be constantly mutable and always offer something new. Variety and change are what it is all about. The MAK FORUM plays a pivotal role when it comes to directly integrating consumers into this process. This space can be flexibly re-arranged and is used for activities and debates involving people who work in areas such as design, research, art and economics.