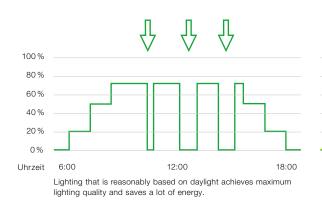

# Good and pleasant light for employees

The customer's claim in terms of lighting quality was expressed from the employees' perspective: they wanted light that would enable them to do their job properly and create a pleasant lighting atmosphere. The key criteria for perfect working conditions are high illuminance levels and absolutely glare-free lighting. The offices, training and conference rooms have therefore been fitted with MELLOW LIGHT V recessed luminaires. The lighting effect they create is very similar to that of daylight. Combined with CREDOS LED downlights in circulation areas, the light they provide also ensures guidance and structure to the rooms. The lighting control system, too, helps to increase productivity. There are no light switches in the building of Frigel AG. The luminaires are switched on automatically via presence detectors and controlled on the basis of daylight.

Lighting control systems increase energy efficiency and convenience

Lighting that is only switched on when it is actually needed is the most economically efficient of all. Presence detectors make a major contribution to cutting electricity costs.