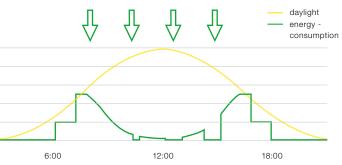

A calculation comparing the solution in place with a conventional lighting system using T16 fluorescent lamps, for example, indicates the energy savings achieved in the warehouse and the assembly bay: thanks to the LED lighting solution implemented, the change to state-of-the-art luminaires alone saves 41 % of electricity costs. An intelligent lighting control system reduces energy consumption even further, by 64 per cent.

Lighting control systems increase energy efficiency and convenience

Lighting that is only switched on when it is actually needed is the most economically efficient of all. Presence detectors make a major contribution to cutting electricity costs.