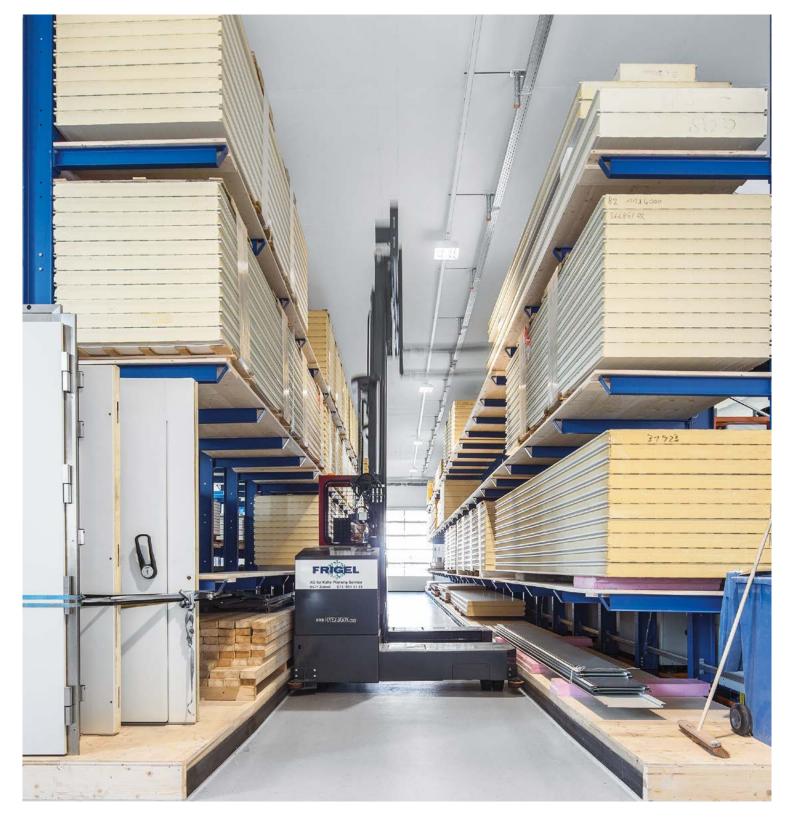

# Flexibility thanks to luminaires installed on TECTON trunking

Simply hook in – done: Mounting Zumtobel luminaires on TECTON trunking is child's play. At a click the luminaires are safely connected electronically and mechanically. "It is so easy that I was able to install the luminaires myself," this is how the client sums up the benefits of the pre-wired 11-pole trunking system. Easy handling also ensures a high degree of flexibility for the future when luminaires will need to be relocated or new luminaires will have to be added. In order to be able to shift the TECTON trunking even at a later date, the concrete ceilings at Frigel AG were specially fitted with lay-in mounting tracks.

### Installation on TECTON trunking: high flexibility when relocating luminaires and adding new ones

High-bay LED luminaires installed on TECTON trunking can be easily relocated, if required.

CRAFT high-bay LED luminaires with TECTON adapter are simply suspended from the trunking.

Many TECTON LED continuous-row luminaires are labelled as especially resource-friendly products. For more information on eco+, please visit zumtobel.com/eco