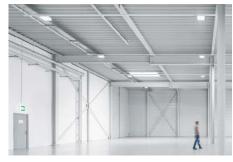

### Installation on TECTON trunking: high flexibility when relocating luminaires and adding new ones

High-bay LED luminaires installed on TECTON trunking can be easily relocated, if required.

CRAFT high-bay LED luminaires with TECTON adapter are simply suspended from the trunking.