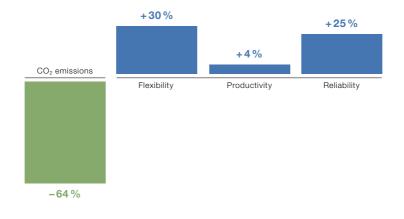

# 1. CO<sub>2</sub> efficiency and cost efficiency

# -64 % co<sub>2</sub>

A calculation comparing the solution in place with a conventional lighting system using T16 fluorescent lamps, for example, indicates the energy savings achieved in the warehouse and the assembly bay: thanks to the LED lighting solution implemented, the change to state-of-the-art luminaires alone saves 41 % of electricity costs. An intelligent lighting control system reduces energy consumption even further, by 64 per cent.

# 2. Flexibility

# +30%

# 3. Productivity

# +4%

# 4. Reliability

# +25%