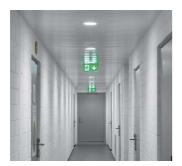

## High safety in all areas

Frigel AG has used two strategies to provide safety in an emergency while using as few luminaires as possible: on the one hand, RESCLITE escape and anti-panic LED emergency luminaires were installed in the manufacturing area. These unique compact luminaires have been optimised for performing escape route and anti-panic lighting tasks. On the other hand, the emergency luminaires were integrated in the corridors' general lighting system. Therefore, no separate emergency luminaires were needed in these areas. The luminaires are supplied via a central ONLITE eBox.

## Durable and reliable thanks to LED

Escape sign luminaires point the way to safety in an emergency.

The high quality of Zumtobel luminaires is evident anywhere, even in damp or low-temperature areas.