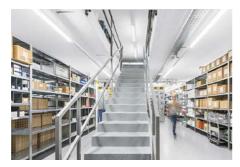

### TECTON Basic continuous-row LED system: energy-efficient lighting of warehouses and the underground car park

High-quality LED luminaires for warehouses make it easier to find products while keeping electricity costs low.