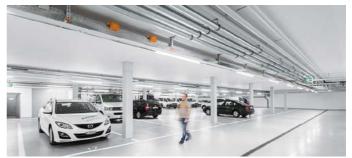

### TECTON Basic continuous-row LED system: energy-efficient lighting of warehouses and the underground car park

High-quality LED luminaires for warehouses make it easier to find products while keeping electricity costs low.

Parking areas properly illuminated by TECTON Basic make people feel safe.