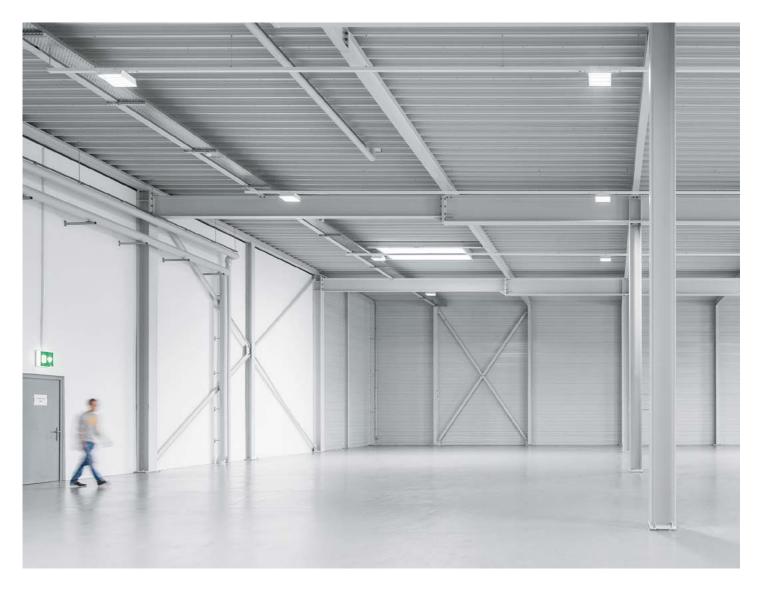

# Good and pleasant light for employees

The customer's claim in terms of lighting quality was expressed from the employees' perspective: they wanted light that would enable them to do their job properly and create a pleasant lighting atmosphere. The key criteria for perfect working conditions are high illuminance levels and absolutely glare-free lighting. The offices, training and conference rooms have therefore been fitted with MELLOW LIGHT V recessed luminaires. The lighting effect they create is very similar to that of daylight. Combined with CREDOS LED downlights in circulation areas, the light they provide also ensures guidance and structure to the rooms. The lighting control system, too, helps to increase productivity. There are no light switches in the building of Frigel AG. The luminaires are switched on automatically via presence detectors and controlled on the basis of daylight.

Lighting control systems increase energy efficiency and convenience

Lighting that is only switched on when it is actually needed is the most economically efficient of all. Presence detectors make a major contribution to cutting electricity costs.